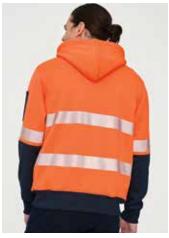

## HI-VIS TWO TONE SAFETY HOODIE WITH SEGMENTED TAPES

80% Polyester/20% Cotton Fleece. 320gsm

- Pre Shrunk Fleece fabric
- Extra Thick and Warm
- Segmented Reflective Tapes in Hooped pattern
- Pull on style
- Two Vertical Side Pockets with Zip Closure
- Self Fabric Hood lining
- Matching colour safety drawstring inside the hood prevents catching
- 2\*2 Ribbed Cuffs and Waistband retains heat
- UPF 50+
- Conforms to AS/NZS 4602.1:2011 Class D/N day and night use safety wear
- Easy fit

## Colours:

Orange/Navy, Yellow/Navy

| SW88 - UNISEX HI VIS TWO TONE SAFETY HOODIE WITH SEGMENTED TAPES |     |    |    |    |    |    |     |     |     |       |
|------------------------------------------------------------------|-----|----|----|----|----|----|-----|-----|-----|-------|
| SIZE                                                             | 2XS | XS | S  | М  | L  | XL | 2XL | 3XL | 5XL | 7XL   |
| LADIES REF                                                       | 8   | 10 | 12 | 14 | 16 | 18 | 20  | 22  | 24  | 26/28 |
| HALF CHEST                                                       | 51  | 54 | 57 | 60 | 63 | 66 | 69  | 72  | 78  | 84    |
| BODY LENGTH                                                      | 64  | 67 | 70 | 72 | 74 | 76 | 78  | 80  | 82  | 84    |