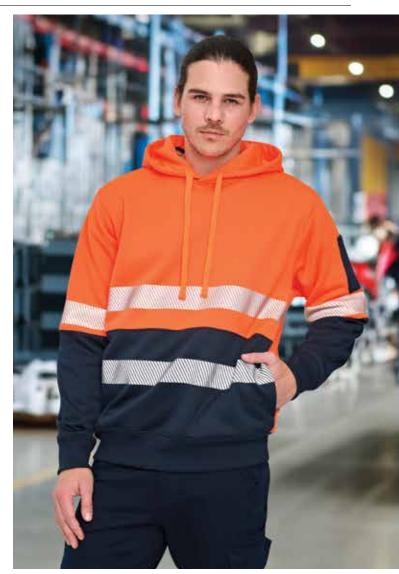

## HI-VIS TWO TONE SAFETY HOODIE WITH SEGMENTED TAPES

80% Polyester/20% Cotton Fleece. 320gsm

- Pre Shrunk Fleece fabric
- Extra Thick and Warm
- Segmented Reflective Tapes in Hooped pattern
- Pull on style
- Two Vertical Side Pockets with Zip Closure
- Self Fabric Hood lining
- Matching colour safety drawstring inside the hood prevents catching
- 2\*2 Ribbed Cuffs and Waistband retains heat
- UPF 50+
- Conforms to AS/NZS 4602.1:2011 Class D/N day and night use safety wear
- Easy fit

## Colours:

Orange/Navy, Yellow/Navy

| SW88 - UNISEX HI VIS TWO TONE SAFETY HOODIE WITH SEGMENTED TAPES |     |    |    |    |    |    |     |     |     |       |
|------------------------------------------------------------------|-----|----|----|----|----|----|-----|-----|-----|-------|
| SIZE                                                             | 2XS | XS | S  | М  | L  | XL | 2XL | 3XL | 5XL | 7XL   |
| LADIES REF                                                       | 8   | 10 | 12 | 14 | 16 | 18 | 20  | 22  | 24  | 26/28 |
| HALF CHEST                                                       | 51  | 54 | 57 | 60 | 63 | 66 | 69  | 72  | 78  | 84    |
| BODY LENGTH                                                      | 64  | 67 | 70 | 72 | 74 | 76 | 78  | 80  | 82  | 84    |