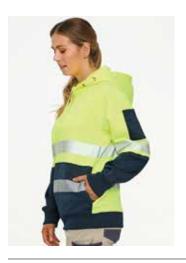

## HI-VIS TWO TONE SAFETY HOODIE WITH SEGMENTED TAPES

80% Polyester/20% Cotton Fleece. 320gsm

- Pre Shrunk Fleece fabric
- Extra Thick and Warm
- Segmented Reflective Tapes in Hooped pattern
- Pull on style
- Two Vertical Side Pockets with Zip Closure
- Self Fabric Hood lining
- Matching colour safety drawstring inside the hood prevents catching
- 2\*2 Ribbed Cuffs and Waistband retains heat
- UPF 50+
- Conforms to AS/NZS 4602.1:2011 Class D/N day and night use safety wear
- Easy fit

## Colours:

Orange/Navy, Yellow/Navy

| SW88 - UNISEX HI VIS TWO TONE SAFETY HOODIE WITH SEGMENTED TAPES |     |    |    |    |    |    |     |     |     |       |
|------------------------------------------------------------------|-----|----|----|----|----|----|-----|-----|-----|-------|
| SIZE                                                             | 2XS | XS | S  | М  | L  | XL | 2XL | 3XL | 5XL | 7XL   |
| LADIES REF                                                       | 8   | 10 | 12 | 14 | 16 | 18 | 20  | 22  | 24  | 26/28 |
| HALF CHEST                                                       | 51  | 54 | 57 | 60 | 63 | 66 | 69  | 72  | 78  | 84    |
| BODY LENGTH                                                      | 64  | 67 | 70 | 72 | 74 | 76 | 78  | 80  | 82  | 84    |