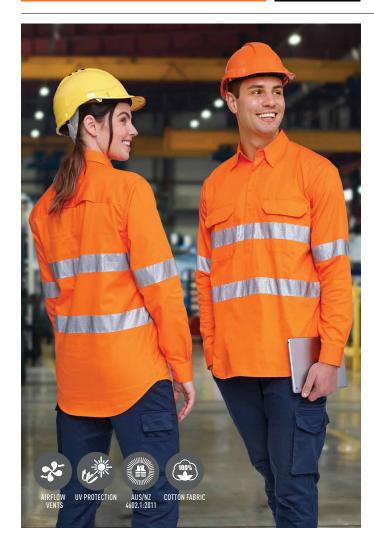

# UNISEX HI-VIS COOL BREEZE CLOSED FRONT LS SHIRT WITH PERFORATED TAPE

#### FABRIC/STYLE

155gsm - 100% Cotton Twill & 100% Cotton Mesh.

- Closed front ½ placket with covered button closure
- Twin Flap pockets with velcro closure
- Left pocket flap with pen partition
- Two-piece collar
- Under arm and back yoke Cotton mesh ventilation
- Matching colour buttons
- Hoop Pattern perforated reflective tapes
- Adjustable full gusset sleeve cuffs
- Solid colour high visibility protection
- Easy fit
- Conforms to AS/NZS 4602.1:2011 Class D/N, day & night use safety wear
- UPF 50+