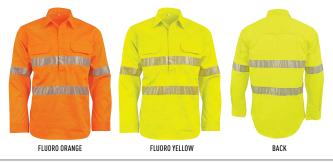

# UNISEX HI-VIS COOL BREEZE CLOSED FRONT LS SHIRT WITH PERFORATED TAPE

#### FABRIC/STYLE

155gsm - 100% Cotton Twill & 100% Cotton Mesh.

- Closed front ½ placket with covered button closure
- Twin Flap pockets with velcro closure
- Left pocket flap with pen partition
- Two-piece collar
- Under arm and back yoke Cotton mesh ventilation
- Matching colour buttons
- Hoop Pattern perforated reflective tapes
- Adjustable full gusset sleeve cuffs
- Solid colour high visibility protection
- Easy fit
- Conforms to AS/NZS 4602.1:2011 Class D/N, day & night use safety wear
- UPF 50+