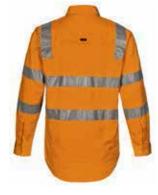

on

### **Function:**

- Pre-shrunk
- Wide back neck yoke with concealed mesh
- Cooling gussets at underarms
- Button down flap pockets and pen partition
- Adjustable cuffs
- Bio Motion perforated reflective tape
- VIC Rail approved Class "D/N" day & night use AS/NZS 402.1:2011
- UV Raring (UPF 50+) AS/NZS 4399:2017

| ADIES REF   | 8     | 10    | 12    | 14    | 16    | 18    | 20    | 22    | 24/26 | 28/30 |
|-------------|-------|-------|-------|-------|-------|-------|-------|-------|-------|-------|
| ASY FIT     | 2XS   | XS    | S     | М     | L     | XL    | 2XL   | 3XL   | 5XL   | 7XL   |
| CHEST       | 51    | 54    | 57    | 60    | 63    | 66    | 69    | 72    | 78    | 84    |
| BODY LENGTH | 74/77 | 76/79 | 78/81 | 79/82 | 80/83 | 82/85 | 84/87 | 86/89 | 87/90 | 88/91 |





Back Fluro Orange

## **BRANDING OPTIONS**

- Embroidery
- Digital Transfer

## **IDEAL FOR**

- Vic Rail
- Building and Construction
- Exploration and field operations
- Manufacturing
- Logistics and warehouses
- Transport & Storage
- Forestry
- Communication
- Mining