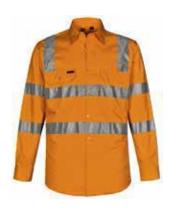

# SW55 Unisex Vic Rail Lightweight Safety Shirt

### **Function:**

- Pre-shrunk
- Wide back neck yoke with concealed mesh
- Cooling gussets at underarms
- Button down flap pockets and pen partition
- Adjustable cuffs
- Bio Motion perforated reflective tape
- VIC Rail approved Class "D/N" day & night use AS/NZS 402.1:2011
- UV Raring (UPF 50+) AS/NZS 4399:2017