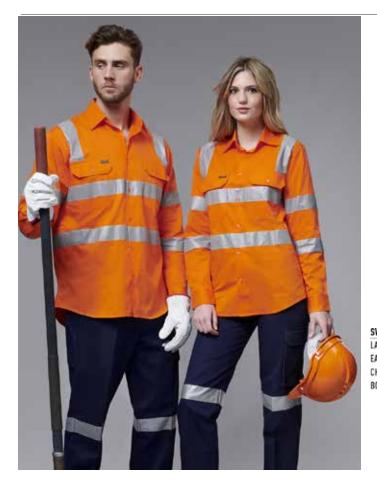

# SW55 Unisex Vic Rail Lightweight Safety Shirt

### **Function:**

- Pre-shrunk
- Wide back neck yoke with concealed mesh
- Cooling gussets at underarms
- Button down flap pockets and pen partition
- Adjustable cuffs
- Bio Motion perforated reflective tape
- VIC Rail approved Class "D/N" day & night use AS/NZS 402.1:2011
- UV Raring (UPF 50+) AS/NZS 4399:2017

Back Fluro Orange