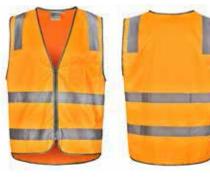

### **STYLE**

- Zip front fastening for easy closure
- Left hand chest Notebook pocket with pen insert
- Extended tail flap for greater visibility
- Rail orange with silver reflective tape (50mm)
- Grey contrast binding
- Day/Night AS/NZS 4602.1:2011
- Vic Rail special Orange colour

Fluro Orange

Back