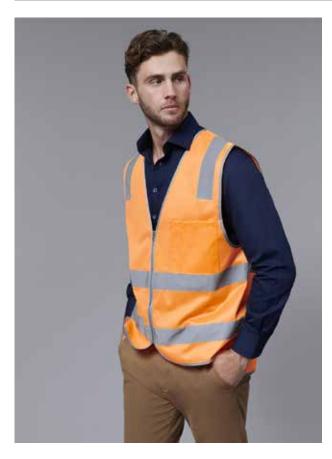

# UNISEX BIOMOTION RAIL SAFETY VEST

### **STYLE**

- Zip front fastening for easy closure
- Left hand chest Notebook pocket with pen insert
- Extended tail flap for greater visibility
- Rail orange with silver reflective tape (50mm)
- Grey contrast binding
- Day/Night AS/NZS 4602.1:2011
- Vic Rail special Orange colour