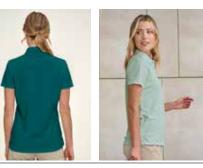

# **PS96** LADIES SUSTAINABLE JACQUARD KNIT S/S POLO

Unique Jacquard Double Knit, 100% rPET. Fabric made from 100% Certified Recycled PET. 170gsm

- Environmentally friendly
- Small-Scale diamond pattern Jacquard fabric is durable and wrinkle-resistant
- The fabric is skin friendly with soft feel satin
- Self-fabric two piece collar
- Matching colour buttoned placket
- Hem splits
- Fashionable twin needle cover stitch
- Modern fit
- UPF 30+

### Colours:

Atlantic, Black, Crew Navy, Coal, Slate Blue, Soft Mint