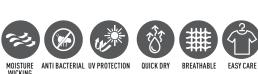

# **PS96** LADIES SUSTAINABLE JACQUARD KNIT S/S POLO

Unique Jacquard Double Knit, 100% rPET. Fabric made from 100% Certified Recycled PET. 170gsm

- Environmentally friendly
- Small-Scale diamond pattern Jacquard fabric is durable and wrinkle-resistant
- The fabric is skin friendly with soft feel satin
- Self-fabric two piece collar
- Matching colour buttoned placket
- Hem splits
- Fashionable twin needle cover stitch
- Modern fit
- UPF 30+