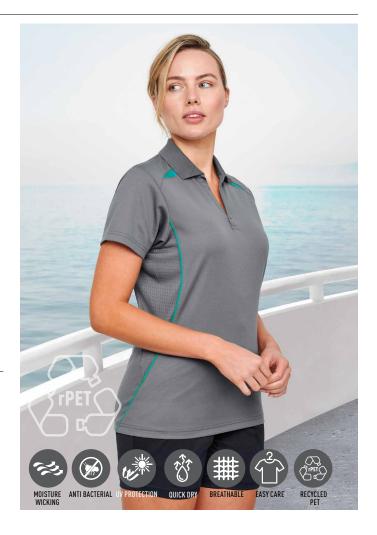

## LADIES SUSTAINABLE POLY/COTTON CONTRAST SS POLO

### STYLE

- Fabric made from 100% Certified Recycled PET & Cotton
- Modern fit
- Contrast shoulder dart panels
- Contrast side & back piping
- Breathable side mesh panels
- 2 Button V neck placket
- Ribbed Collar
- Environmentally friendly
- TrueDry® with moisture wicking
- UPF 50+

Looking for the polo that looks the part whilst being friendly to the environment? Look no further, this polo is made from recycled polyester fabric topped off with wicking properties that will keep you looking and feeling cool all day. Super fine looking fabric makes your logo outstanding.