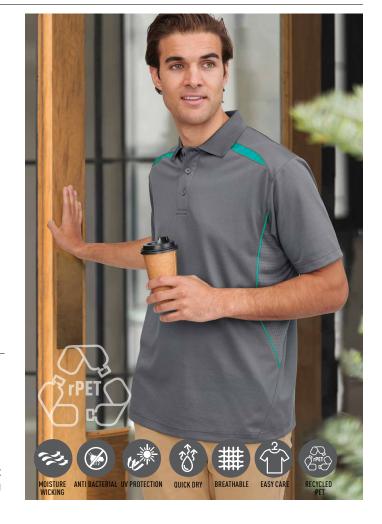

# **PS93**

## MENS SUSTAINABLE POLY/COTTON CONTRAST SS POLO

### **STYLE**

- Fabric made from 100% Certified Recycled PET & Cotton
- Easy fit
- Contrast shoulder dart panels
- Contrast side & back piping
- Breathable side mesh panels
- Buttoned plackets
- Ribbed Collar
- Environmentally friendly
- TrueDry® with moisture wicking
- UPF 50+

Looking for the polo that looks the part whilst being friendly to the environment? Look no further, this polo is made from recycled polyester fabric topped off with wicking properties that will keep you looking and feeling cool all day. Super fine looking fabric makes your logo outstanding. Men's style comes with loose pocket.