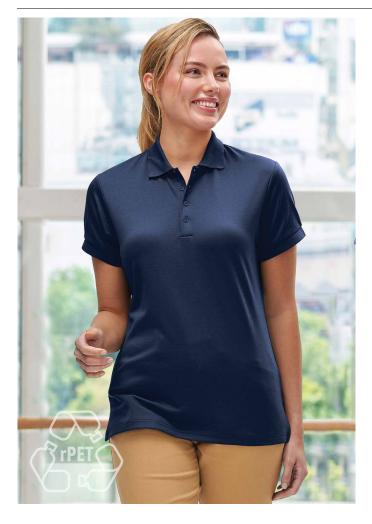

## LADIES SUSTAINABLE POLY/COTTON CORPORATE SS POLO

165gsm - 65% rPET, 35% Cotton Interwoven Knitted Cotton Back

### **STYLE**

- Fabric made from 100% Certified Recycled PET & Cotton
- Modern fit
- 4 Matching colour button placket
- Environmentally friendly
- 165gsm
- TrueDry® with moisture wicking
- Ribbed style collar & cuffs
- Side splits
- UPF 50+

Looking for the polo that looks the part whilst being friendly to the environment? Look no further, this polo is made from recycled polyester fabric topped off with wicking properties that will keep you looking and feeling cool all day. Super fine looking fabric makes your logo outstanding.