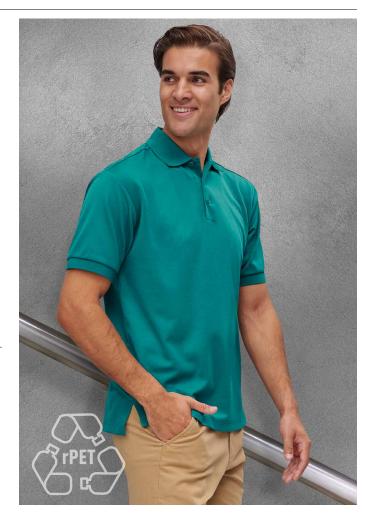

### **STYLE**

- Fabric made from 100% Certified Recycled PET & Cotton
- Easy fit
- Matching colour button placket
- Environmentally friendly
- TrueDry with moisture wicking
- Ribbed style collar & cuffs
- Longer back length with side splits
- UPF 50+

Looking for the polo that looks the part whilst being friendly to the environment? Look no further, this polo is made from recycled polyester fabric topped off with wicking properties that will keep you looking and feeling cool all day. Super fine looking fabric makes your logo outstanding. Men's style comes with loose pocket.