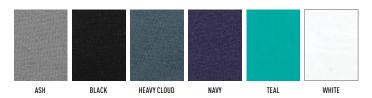

dly
- TrueDry with moisture wicking
- Ribbed style collar & cuffs
- Longer back length with side splits
- UPF 50+



| EASY FIT    | XS    | S     | M     | L     | XL    | 2XL   | 3XL   | 5XL   | 7XL   |
|-------------|-------|-------|-------|-------|-------|-------|-------|-------|-------|
| HALF CHEST  | 51    | 53.5  | 56    | 58.5  | 61    | 64    | 67    | 73    | 79    |
| BODY LENGTH | 69/71 | 71/73 | 73/75 | 75/77 | 77/79 | 79/81 | 80/82 | 81/83 | 82/84 |

Looking for the polo that looks the part whilst being friendly to the environment? Look no further, this polo is made from recycled polyester fabric topped off with wicking properties that will keep you looking and feeling cool all day. Super fine looking fabric makes your logo outstanding. Men's style comes with loose pocket.













QUICK DRY









### **BRANDING OPTIONS**

- **Embroidery**
- Screen Printing
- Digital Transfer

### **IDEAL FOR**

- Team Wear/Sporting Clubs/ Sporting Carnivals
- Hospitality and Catering
- Healthcare/Pharmacy
- Retail/ Office Wear/Workwear
- Business and Brand Promotional Events
- Conferences & Seminars
- Travel industry
- Casual Wear