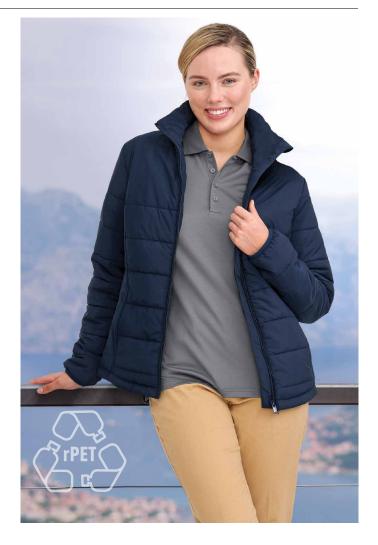

# JK60

# LADIES SUSTAINABLE INSULATED PUFFER JACKET (3D CUT)

## **FABRIC/STYLE**

Shell: 400D Certified Recycled PET - 56gsm Insulation: 100% Certified Recycled PET - 100qsm

Lining: 230T Polyester Taffeta

- 70% of this jacket is made of certified recycled Polyester.
- Elasticated cuffs keep out wind & coldness
- Unique panel cushioned collar provides extra warmth around the neck
- Zip closure with chin protection to keep wind out and Warmth in
- Deep vertical Side Pockets with Zip closure
- Internal utility large mesh pockets
- Ultralight weight with 3D Cut design
- Wrinkle free and Modern fit
- Internal embroidery zip opening