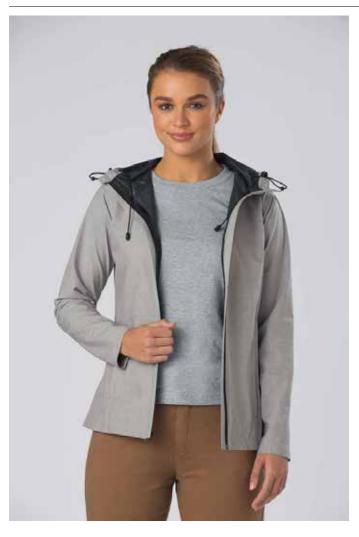

# JK56 LADIES WATERPROOF PERFORMANCE JACKET

# STYLE

Ultimate performance heather waterproof seam sealed jacket. It provides maximum comfort and protection whilst delivering complete design styling with full front covered zip, zip pockets, velcro cuffs and adjustable hood.