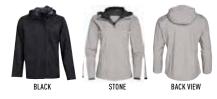

# JK56 LADIES WATERPROOF PERFORMANCE JACKET

# STYLE

Ultimate performance heather waterproof seam sealed jacket. It provides maximum comfort and protection whilst delivering complete design styling with full front covered zip, zip pockets, velcro cuffs and adjustable hood.